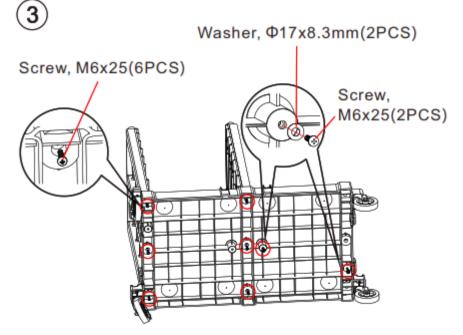

Step 2: Install the side plates on the side of castors with brake. And install the rack on the side of wheels without brake. Then insert the square nuts into the bottom of the side plates.

Step 3: Fasten side plates with screws. Then fasten the rack with washers and screws.