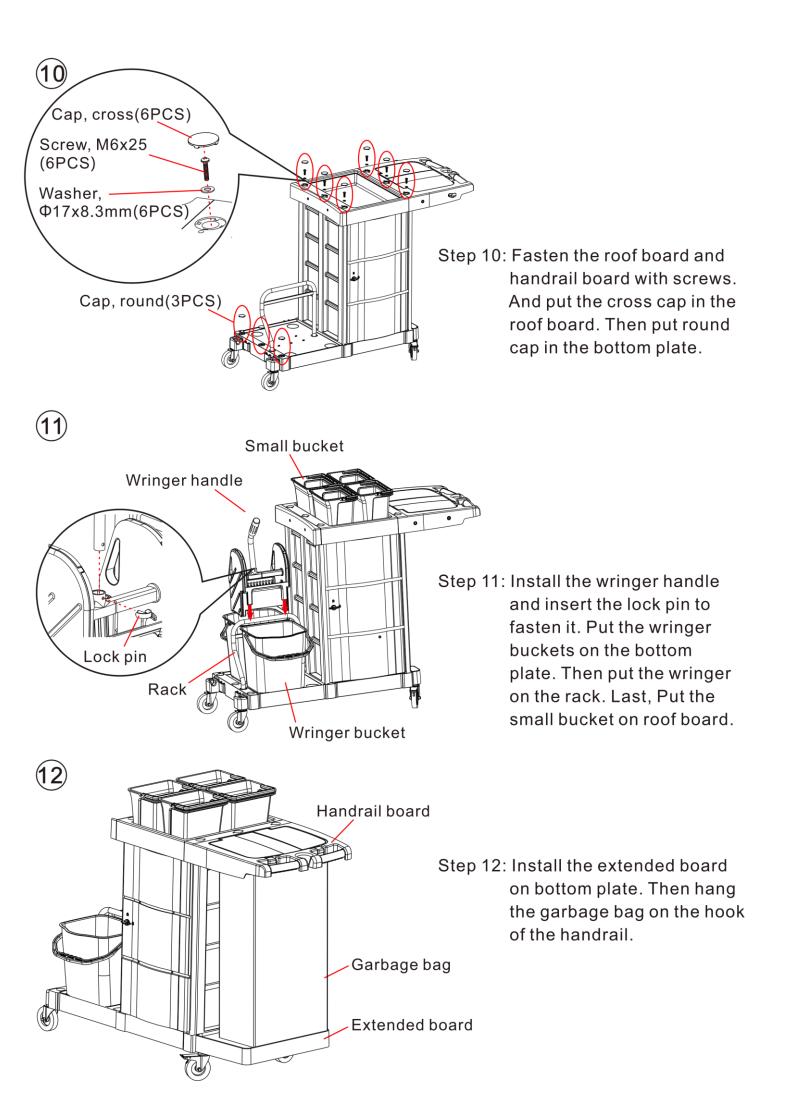

Step 4: Install the lock in the front door. Pay attention to set the lock bar perpendicular to the key.

Step 5: Install the front door in the bottom plate.

- 6 Rear board
- Step 6: Install the rear board in the bottom plate. Pay attention to set the rear board on the same side with the installation slots of mop rack.