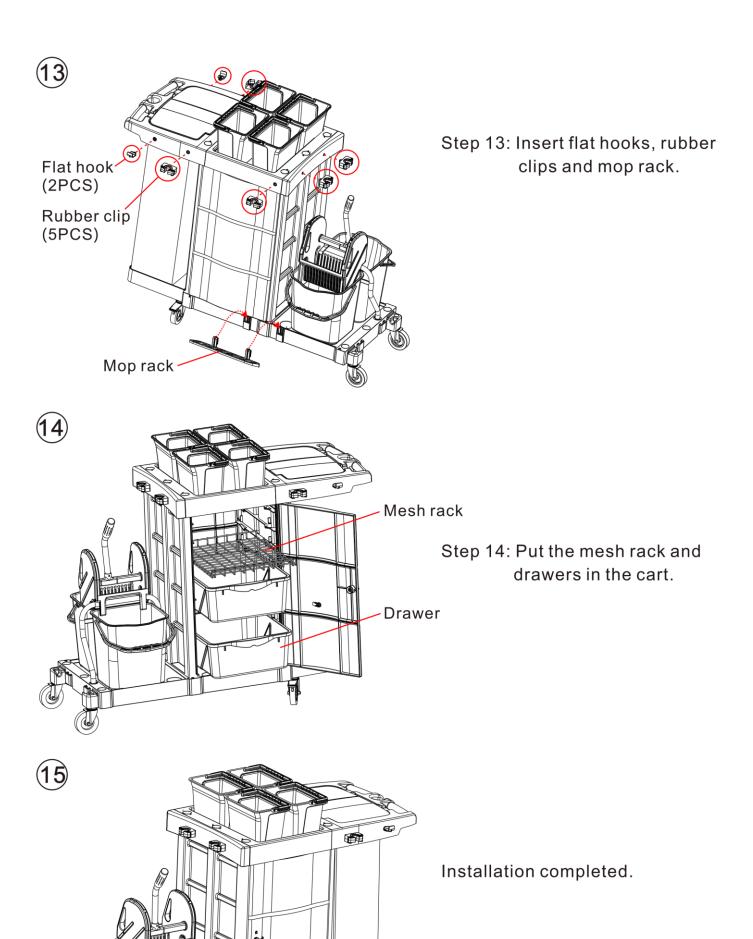

Step 4: Install the lock in the front door. Pay attention to set the lock bar perpendicular to the key.

Step 5: Install the front door in the bottom plate.

- 6 Rear board
- Step 6: Install the rear board in the bottom plate. Pay attention to set the rear board on the same side with the installation slots of mop rack.