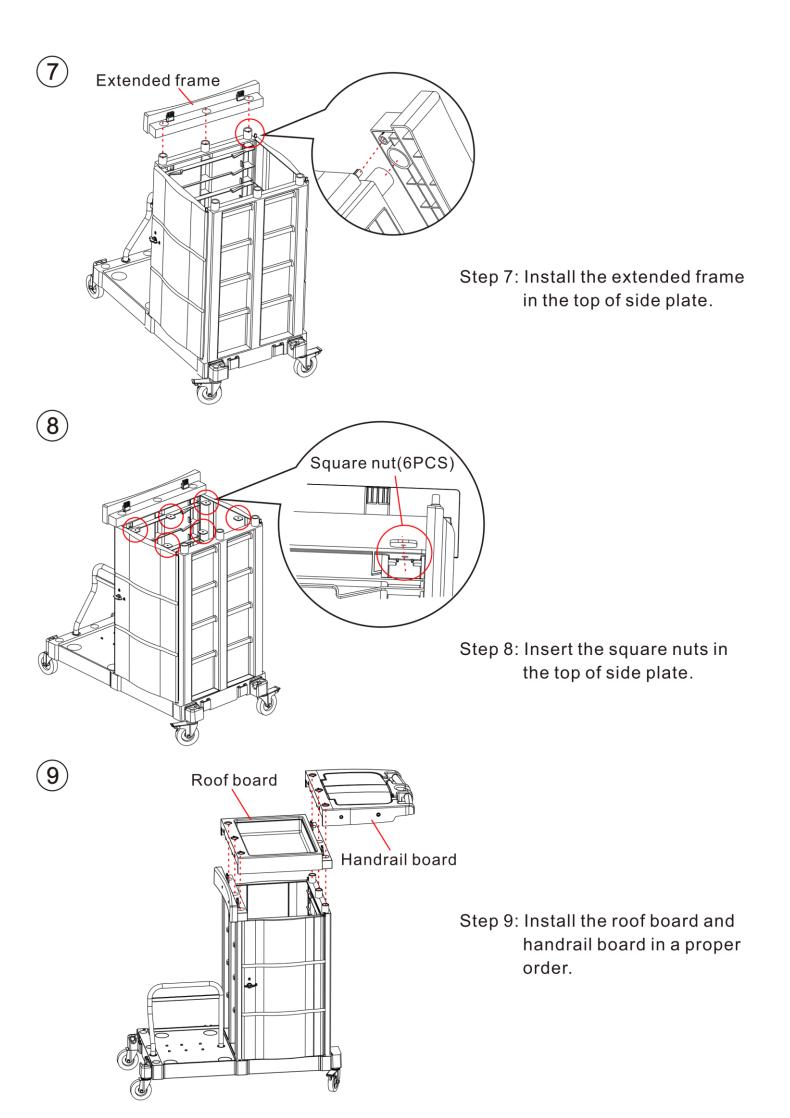

Step 4: Install the lock in the front door. Pay attention to set the lock bar perpendicular to the key.

Step 5: Install the front door in the bottom plate.

- 6 Rear board
- Step 6: Install the rear board in the bottom plate. Pay attention to set the rear board on the same side with the installation slots of mop rack.