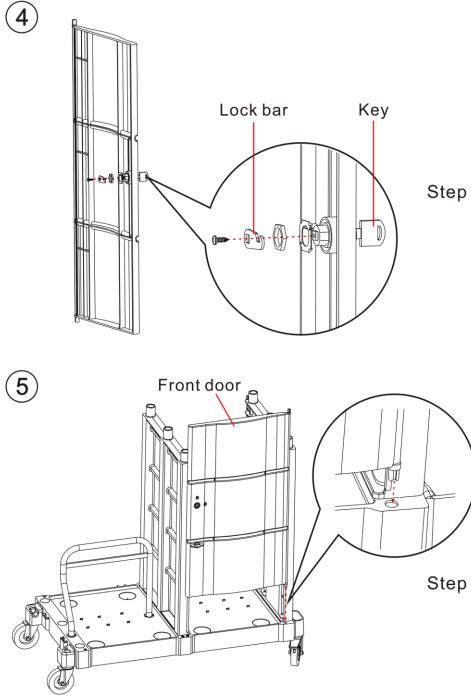

Step 4: Install the lock in the front door. Pay attention to set the lock bar perpendicular to the key.

Step 5: Install the front door in the bottom plate.

- 6 Rear board
- Step 6: Install the rear board in the bottom plate. Pay attention to set the rear board on the same side with the installation slots of mop rack.