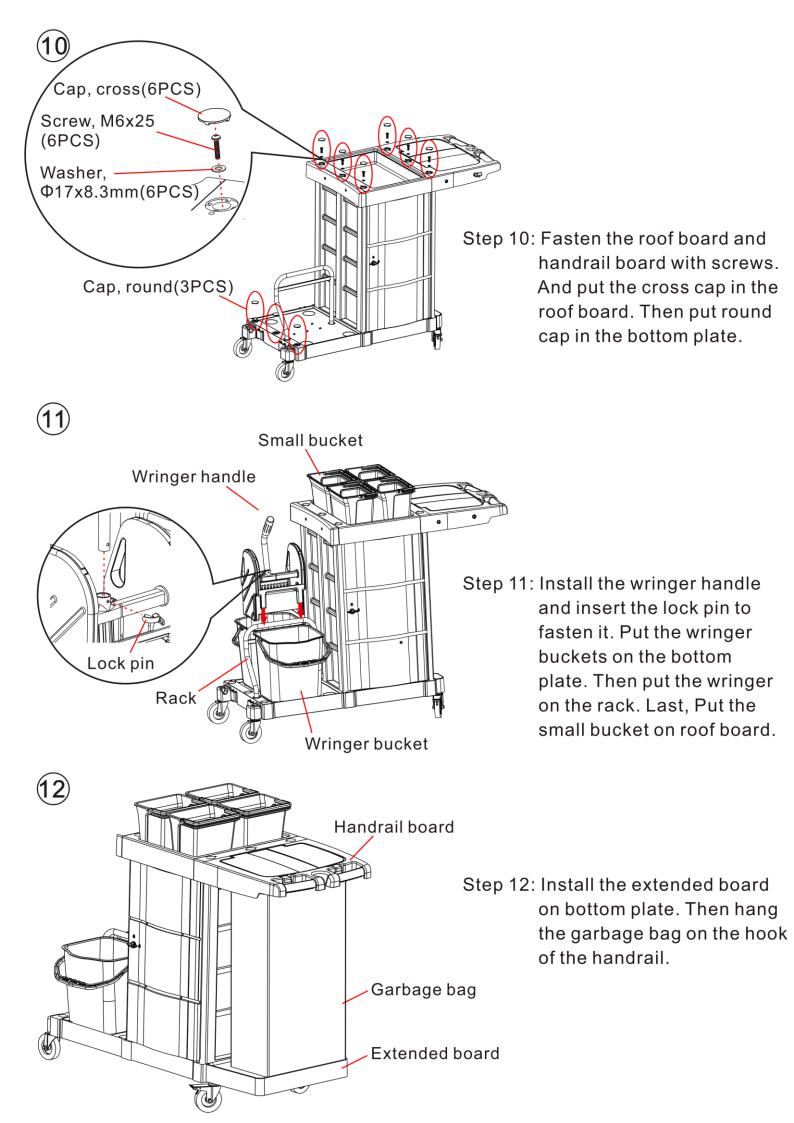

Step 4: Install the lock in the front door. Pay attention to set the lock bar perpendicular to the key.

Step 5: Install the front door in the bottom plate.

- 6 Rear board
- Step 6: Install the rear board in the bottom plate. Pay attention to set the rear board on the same side with the installation slots of mop rack.