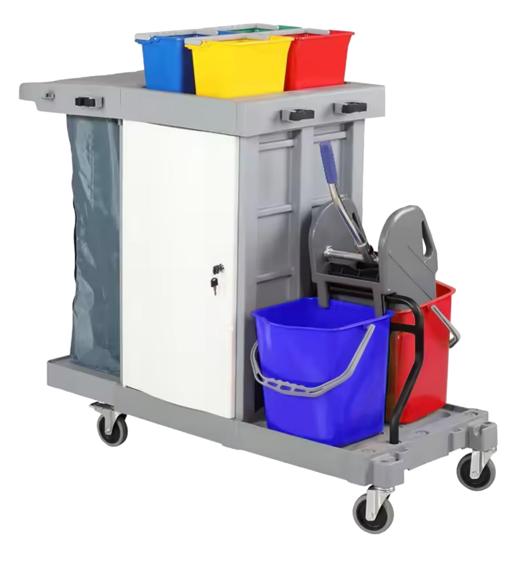

## Closed cleaning trolley with bucket set and wet mop station

## EVO – C4 Assembly instruction





Installation slots, mop rack

2

 Long mast up

 Square nut, M6

 GPCS)

Ste

- Step 1: Turn over the bottom plate and screw the castors into holes. Tighten the screws of castors with spanner.
- NOTE: Install the castors with brake on the right side of installation slot of mop rack when turning over the bottom plate.

Step 2: Install the side plates on the side of castors with brake. And install the rack on the side of wheels without brake. Then insert the square nuts into the bottom of the side plates.



Step 3: Fasten side plates with screws. Then fasten the rack with washers and screws.



Step 4: Install the lock in the front door. Pay attention to set the lock bar perpendicular to the key.

Step 5: Install the front door in the bottom plate.

- 6 Rear board
- Step 6: Install the