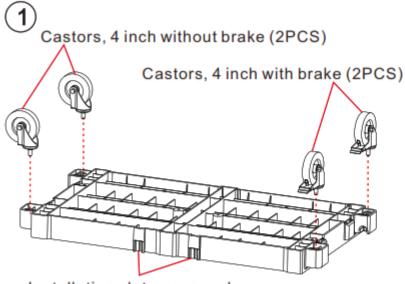

## EVO – C4 Assembly instruction

Installation slots, mop rack

2

 Long mast up

 Square nut, M6

 GPCS)

Ste

- Step 1: Turn over the bottom plate and screw the castors into holes. Tighten the screws of castors with spanner.
- NOTE: Install the castors with brake on the right side of installation slot of mop rack when turning over the bottom plate.