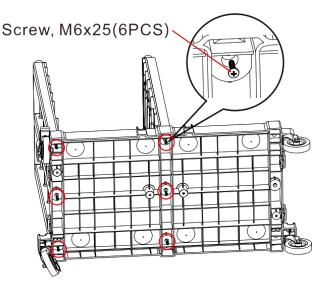

Step 2: Install the side plates on the side of castors with brake. Then insert the square nuts into the bottom of the side plates.

(3)

Step 3: Fasten the side plates with screws.

Step 4: Install the lock in the front door. Pay attention to set the lock bar perpendicular to the key.