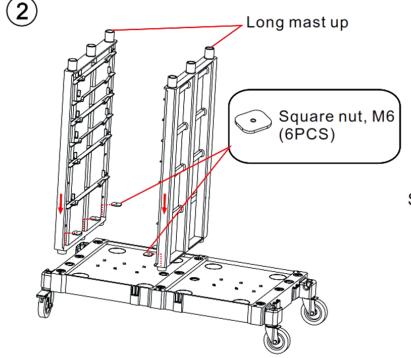

Step 2: Install the side plates on the side of castors with brake. Then insert the square nuts into the bottom of the side plates.

(3)

Step 3: Fasten the side plates with screws.

Step 4: Install the lock in the front door. Pay attention to set the lock bar perpendicular to the key.