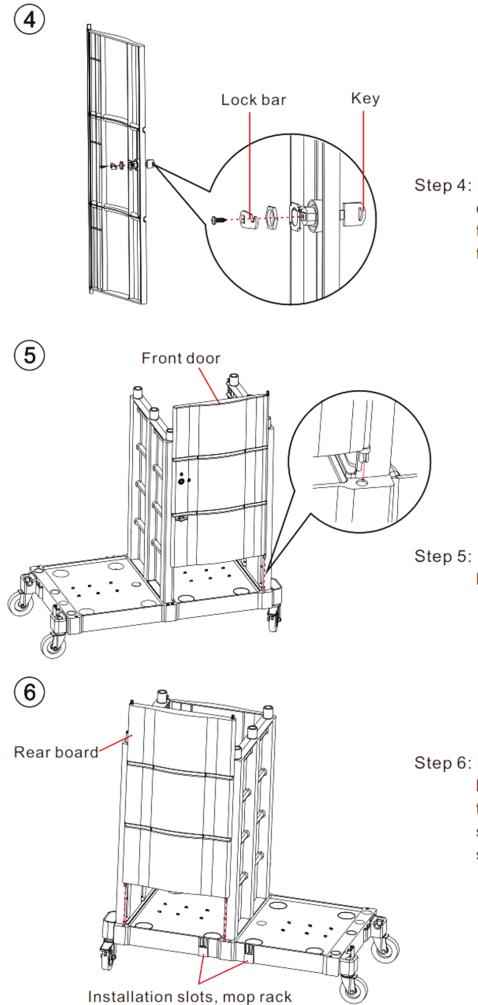

Step 2: Install the side plates on the side of castors with brake. Then insert the square nuts into the bottom of the side plates.

(3)

Step 3: Fasten the side plates with screws.

Step 4: Install the lock in the front door. Pay attention to set the lock bar perpendicular to the key.

Step 5: Install the front door in the bottom plate.

Step 6: Install the rear board in the bottom plate. Pay attention to set the rear board on the same side with the installation slots of mop rack.