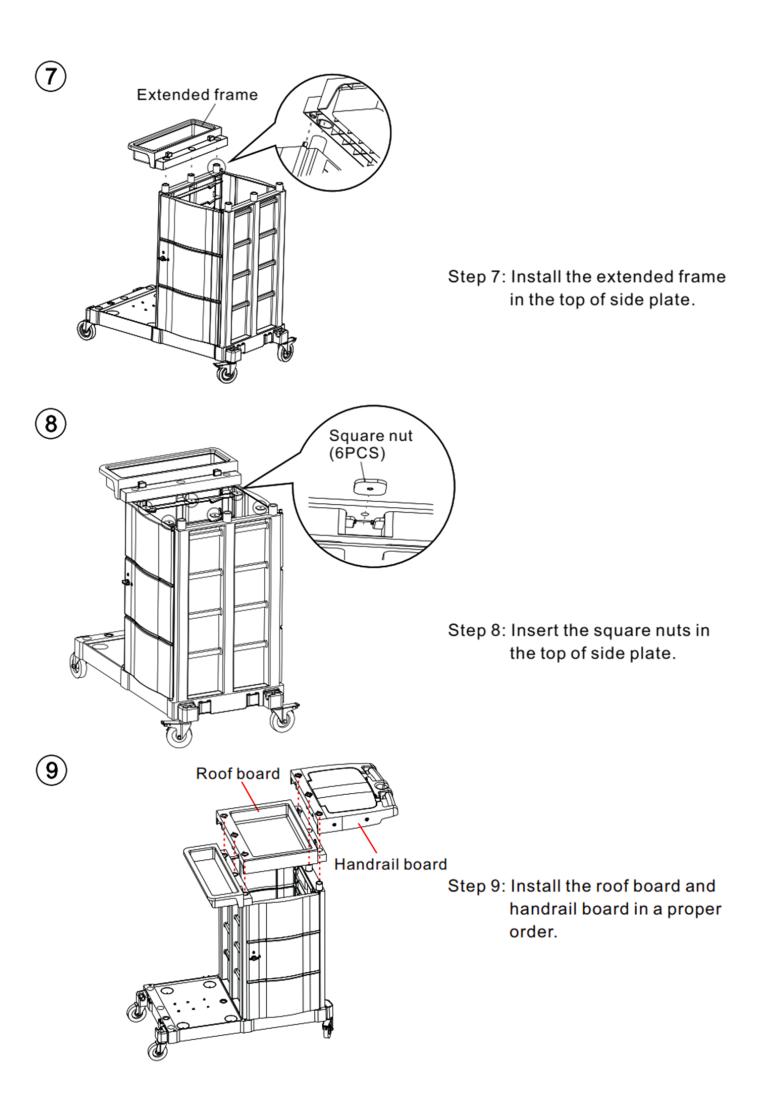

Step 5: Install the front door in the bottom plate.

Step 6: Install the rear board in the bottom plate. Pay attention to set the rear board on the same side with the installation slots of mop rack.