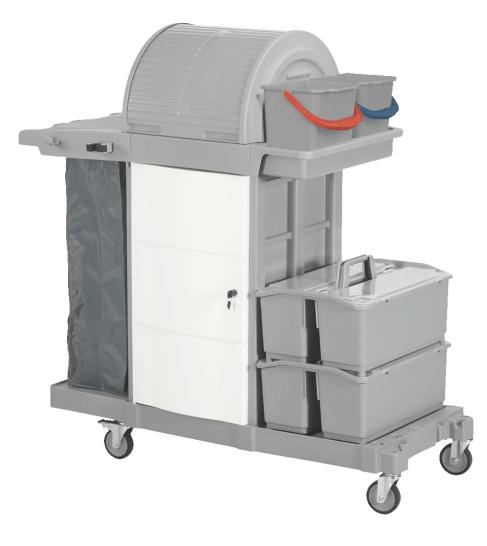

## Closed cleaning trolley with roll top and double mopbox

## **EVO – C1** Assembly instruction





Installation slots, mop rack

- Step 1: Turn over the bottom plate and screw the castors into holes. Tighten the screws of castors with spanner.
- NOTE: Install the castors with brake on the right side of installation slot of mop rack when turning over the bottom plate.



Step 2: Install the side plates on the side of castors with brake. Then insert the square nuts into the bottom of the side plates.

(3)



Step 3: Fasten the side plates with screws.



Step 4: Install the lock in the front door. Pay attention to set the lock bar perpendicular to the key.

Step 5: Install the front door in the bottom plate.

Step 6: Install the rear board in the bottom plate. Pay attention to set the rear board on the same side with the installation slots of mop rack.