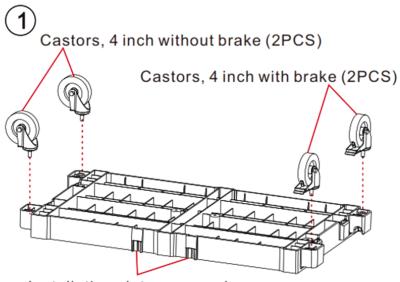

## **EVO – C1** Assembly instruction

Installation slots, mop rack

- Step 1: Turn over the bottom plate and screw the castors into holes. Tighten the screws of castors with spanner.
- NOTE: Install the castors with brake on the right side of installation slot of mop rack when turning over the bottom plate.